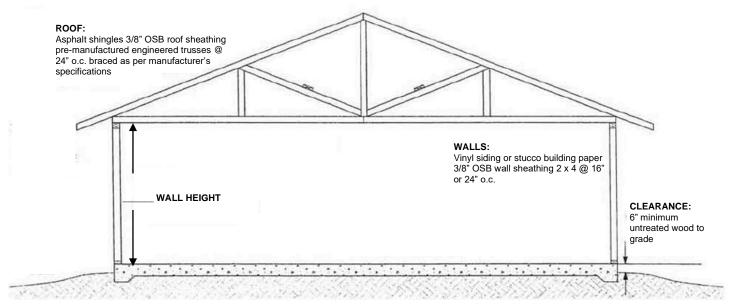

## Please check off construction details as listed below.

|                                                    | ofing Material                                                         |                                                                                                               |                    | eathing |       |           |                 |
|----------------------------------------------------|------------------------------------------------------------------------|---------------------------------------------------------------------------------------------------------------|--------------------|---------|-------|-----------|-----------------|
| Ц                                                  | Asphalt Shingles                                                       | Spe                                                                                                           | city:              |         |       |           |                 |
| Ц                                                  | Cedar, Pine Shakes/Shingles                                            |                                                                                                               |                    |         |       |           |                 |
| Ш                                                  | Metal Roofing                                                          | Wall Framing                                                                                                  |                    |         |       |           |                 |
|                                                    | Other Specify:                                                         | Specify:                                                                                                      |                    |         |       |           |                 |
|                                                    |                                                                        |                                                                                                               |                    |         |       |           |                 |
| Roof Sheathing                                     |                                                                        | ☐ Insulated walls & ceiling                                                                                   |                    |         |       |           |                 |
|                                                    | Min. 3/8" OSB or plywood                                               |                                                                                                               |                    |         |       |           |                 |
| NOTE: OSB or plywood less than ½" requires H clips |                                                                        |                                                                                                               | Overhead Door Beam |         |       |           |                 |
| and bridge blocking                                |                                                                        |                                                                                                               | Length:            |         |       |           |                 |
|                                                    | 1/2" OSB or plywood                                                    |                                                                                                               |                    |         |       |           |                 |
|                                                    | Other Specify:                                                         | Dep                                                                                                           | th: _              |         |       |           | # of Plys       |
| Roc                                                | of Framing                                                             |                                                                                                               | П                  | Built U | Jp    |           | Engineered      |
| $\overline{\Box}$                                  | Pre-manufactured Engineered Truss                                      |                                                                                                               | _                  |         | -     | _         | g               |
| $\overline{\Box}$                                  | Roof rafters, ceiling, joists, roof joist                              | Ove                                                                                                           | rhea               | d Door  |       |           |                 |
| _                                                  | (provide details)                                                      | _                                                                                                             |                    |         |       |           |                 |
|                                                    | ,                                                                      |                                                                                                               |                    |         |       |           |                 |
| Ext                                                | erior Finish                                                           |                                                                                                               |                    |         |       |           |                 |
|                                                    | Vinyl Siding                                                           | D:                                                                                                            | - 4 2              | ( T     |       |           |                 |
|                                                    | Stucco                                                                 | Direction of Trusses                                                                                          |                    |         |       |           |                 |
|                                                    | Metal Siding                                                           | <ul> <li>Trusses parallel to overhead door opening</li> <li>Trusses perpendicular to overhead door</li> </ul> |                    |         |       |           |                 |
| Ш                                                  | Other Specify:                                                         | Ш                                                                                                             |                    | •       | rpend | dicular t | o overnead door |
| Ear                                                | ındation                                                               |                                                                                                               | ope                | ening   |       |           |                 |
| <u> </u>                                           | 4" Slab up to 592 sq. ft.                                              |                                                                                                               |                    |         |       |           |                 |
|                                                    | ·                                                                      |                                                                                                               |                    |         |       |           |                 |
|                                                    | Strip footing & 4' frost wall  Other Foundation (details agains aring) |                                                                                                               |                    |         |       |           |                 |
|                                                    | Other Foundation (details, engineering)                                |                                                                                                               |                    |         |       |           |                 |
| $\Box$                                             | On Skids                                                               |                                                                                                               |                    |         |       |           |                 |